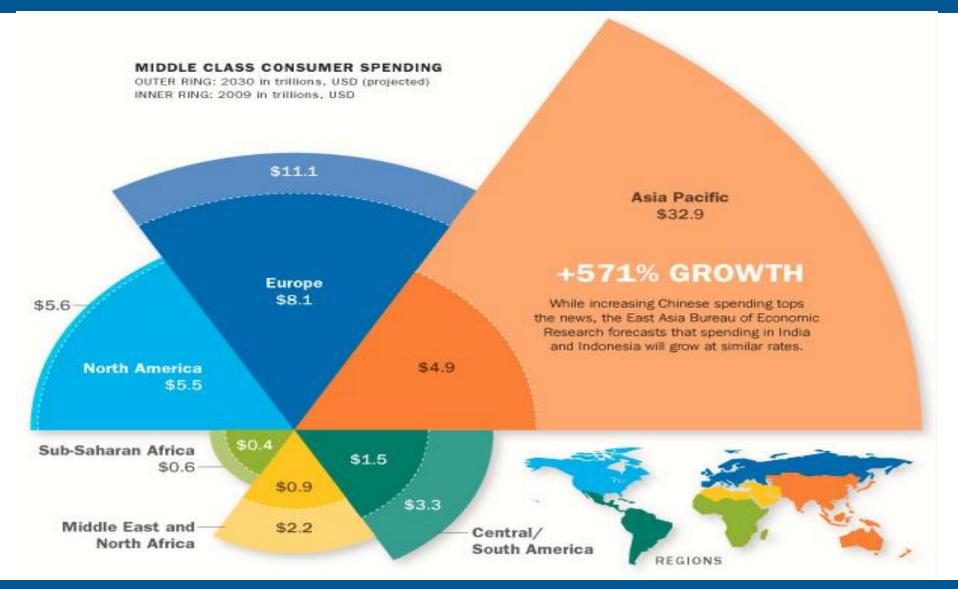

### Vietnam is among the fastest growing emerging markets in the world

Steady economic growth of nearly 7% annually

Rising domestic demand, over 93 mln consumers

Booming foreign investment