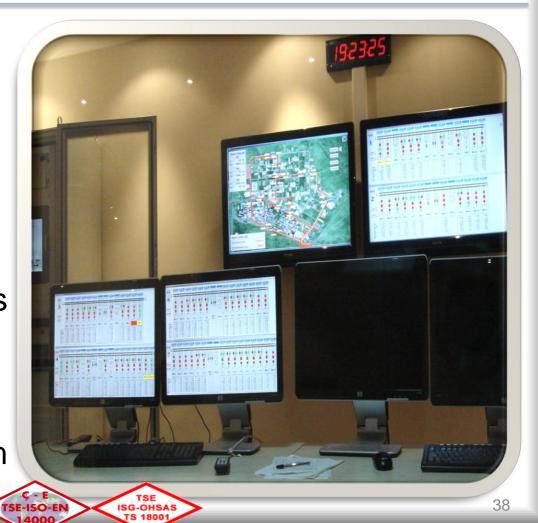

# **Electricity Service;**

There are 8 maneuver centers, 180 distribution kiosks at medium voltage level and 36 transformer centers for low voltage level. The main distribution system, the electrical values of the industry and electrical failures can be monitored at the **SCADA center**. Power flow and the failures in the system can be managed from one spot. SE-ISO-EI