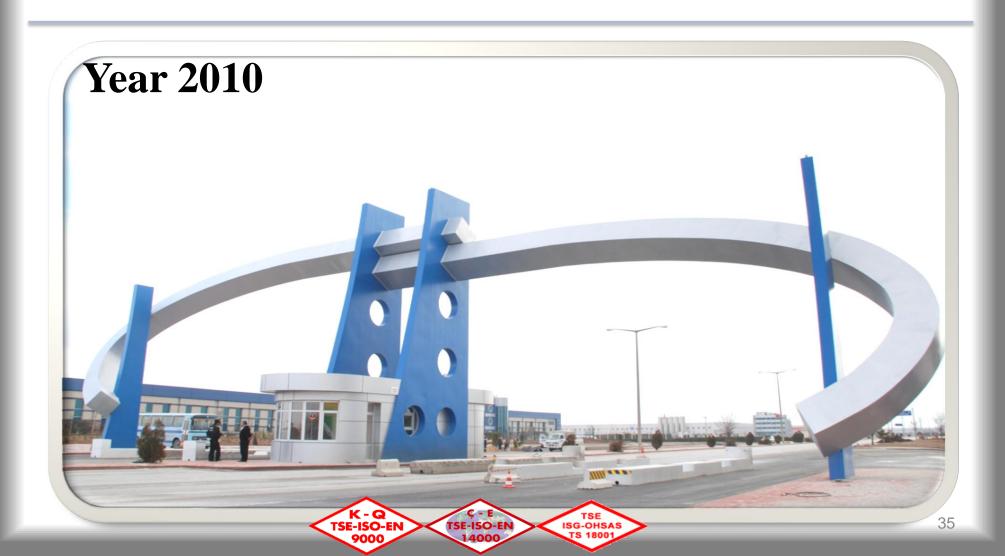

# KONYA ORGANIZED INDUSTRIAL ZONE

| nyana dina kasa | Konya      |
|-----------------|------------|
|                 | is         |
| te Recoil I     | the city   |
| rkey            | of         |
| unner Up:       | Foreign    |
| onya            | Direct     |
| 13- MB 0-       | Investment |

- Our region is approximately 20 km far away from Konya City Center and between Ankara- Aksaray Highway.
- In 1976, 3 million square meter area establishment studies were started.
- It was established on an area of 16 million square meter.
- 9 million squaresmeter extension area studies are going on.
- Total area will be 25 million square meter.
- By the way, it will be one of the biggest Industrial Zones in Turkey.