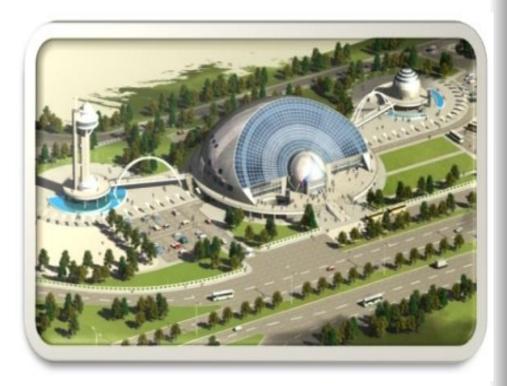

# KONYA ORGANIZED INDUSTRIAL ZONE

| nyana dina kasa | Konya      |
|-----------------|------------|
|                 | is         |
| te Recoil I     | the city   |
| rkey            | of         |
| unner Up:       | Foreign    |
| onya            | Direct     |
| 13- MB 0-       | Investment |

- Our region is approximately 20 km far away from Konya City Center and between Ankara- Aksaray Highway.
- In 1976, 3 million square meter area establishment studies were started.
- It was established on an area of 16 million square meter.
- 9 million squaresmeter extension area studies are going on.
- Total area will be 25 million square meter.
- By the way, it will be one of the biggest Industrial Zones in Turkey.