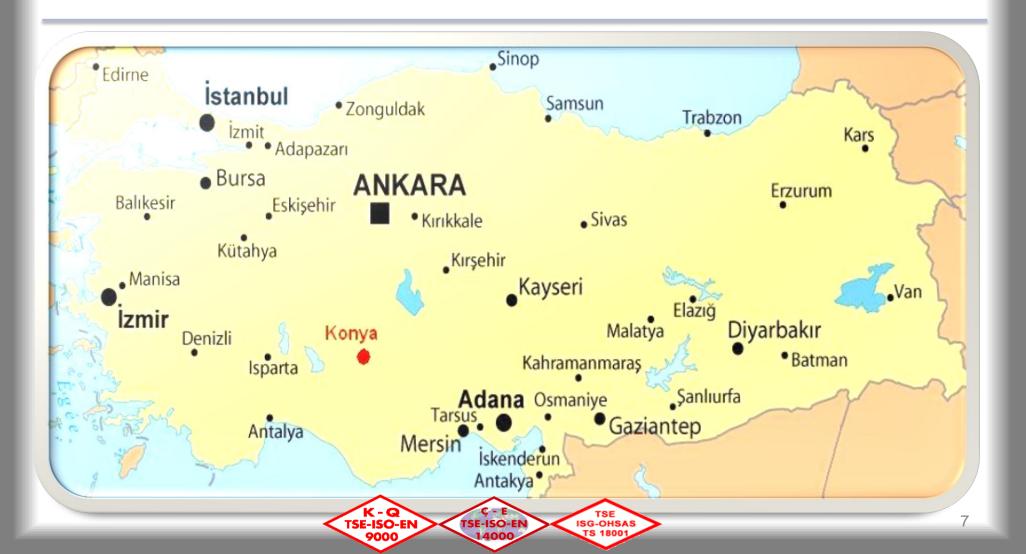

#### •Population:

1.992.675

#### •Area:

38.300 square kilometre (km<sup>2</sup>)

#### •Main Income Sources:

Agriculture Industry Tourism

#### Çatalhoyuk:

The first residential of the world is Çumra Çatalhöyük

**FSE-ISO-EN** 

9000

Konya

is the city

of

Oty Round Tarkey

#### **Capital of Selcuklu:**

Konya was the capital of Selcuklu Empire

9000