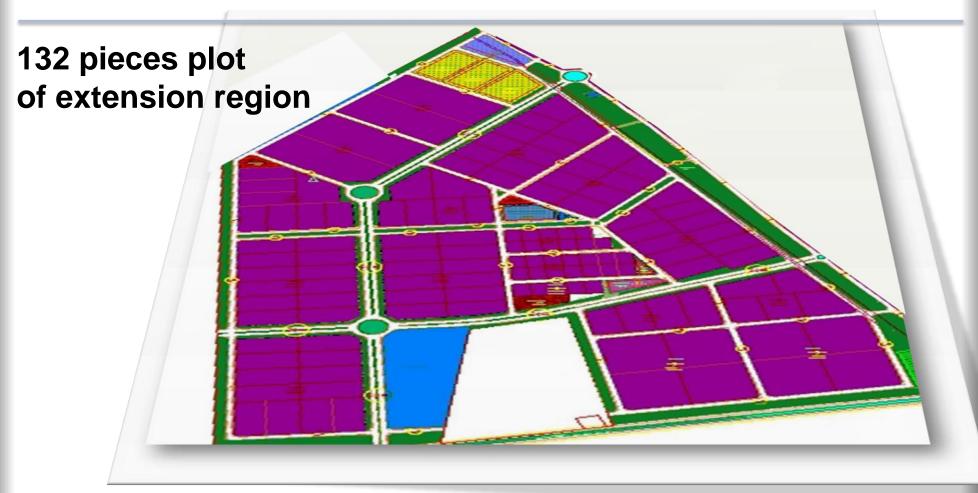

- Our region is approximately 20 km far away from Konya City Center and between Ankara- Aksaray Highway.
- In 1976, 3 million square meter area establishment studies were started.
- It was established on an area of 16 million square meter.
- 9 million squaresmeter extension area studies are going on.
- Total area will be 25 million square meter.
- By the way, it will be one of the biggest Industrial Zones in Turkey.

| ANKARA              |                     |               |
|---------------------|---------------------|---------------|
| $\overline{\nabla}$ | 1. STAGE            | 3.000.000 m2  |
|                     | 2. STAGE            | 9.000.000 m2  |
|                     | 1. EXTENSION REGION | 5.500.000 m2  |
|                     |                     | 7.500.000  m2 |
| AKSARAY ->          | TOTAL               | 25.000.000 m2 |