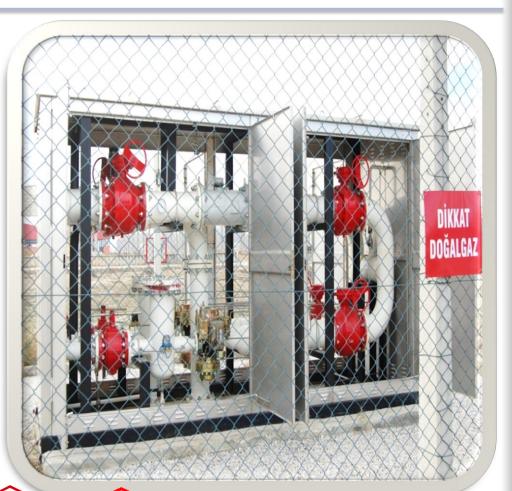

## Natural Gas Services;

- The natural gas capacity of our region is 75.000 metercubes / hour.
- It has 50 km PE system and 20 km Steel Line natural gas substructure.
- 24-hour uninterrupted natural gas is supplied by Scada substructure to the region.