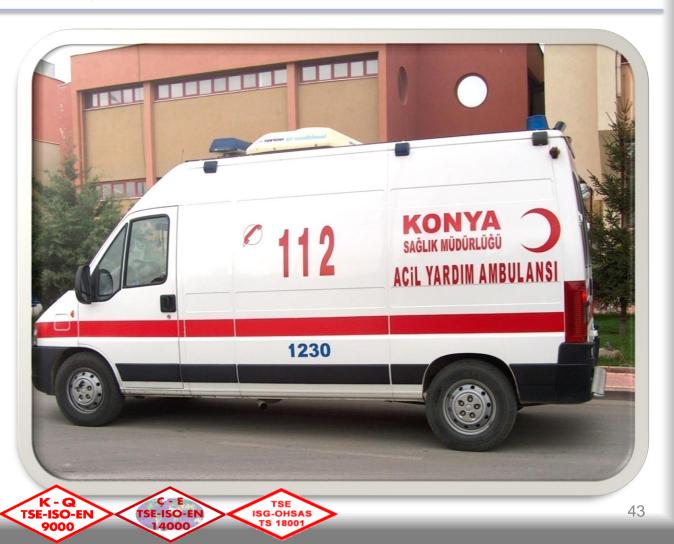

t has 3500 metercubes / day capacity.
 Purification has PLC system. It is 15% cheaper than the ordinary network.



ISG-OHSAS



#### Wastewater treatment;

- PhysicalChemicalBiological
- Advanced refining

to be composed of these unites









## Natural Gas Services;



- The natural gas capacity of our region is 75.000 metercubes / hour.
- It has 50 km PE system and 20 km Steel Line natural gas substructure.
- 24-hour uninterrupted natural gas is supplied by Scada substructure to the region.



ISG-OHSA



# Fire-fighting;

• 24-hour service is given 3 Fire-fighting vehicles and 8 staff members.

 1 new Industrial type fire-fighting vehicle will be bought and Firefighting Directorship will be formed.







#### **112 Emergency Services;**

112 Emergency Service and Medical Center







### **Environmental Services;**

- •Rubbish Collection and Removal of Wastes Services,
- Way and Street Cleaning Services
- Services of Contestation with snow
- Services of Wild Herbal Cleaning
- Green Area Attention
   Services

TSE-ISO-I

ISG-OHS/



Konya



#### **Infrastructure Services;**

- 56 km wastewater and 44 km rainwater infrastructure maintenance,
- Cleaning and Line Opening Services,
- Renewal and Construction of Infrastructure Services





ISG-OHSA



# **Security Services;**

- With 25 staff members, 24-hour
- Control and Imaging Record Services in the Entrance of the region,
- OGS(AutomaticTransition System) Services

Directory Information System for the visitors of the region







# **Regional Ways;**



Konya the city Foreign Direct Investment

- 300.000 m2 Parqu