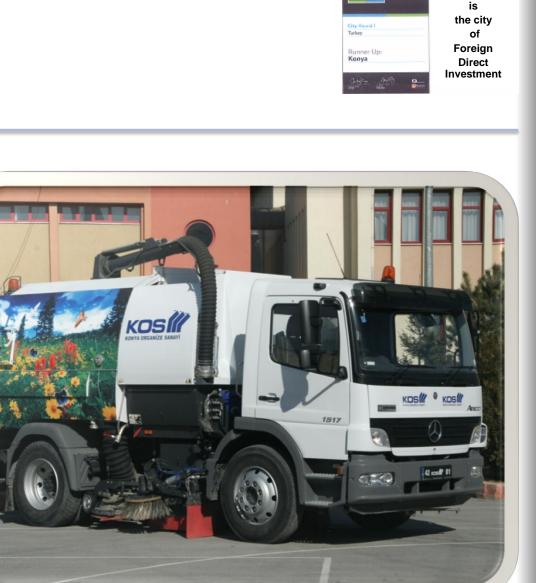

### **Environmental Services;**

- •Rubbish Collection and Removal of Wastes Services,
- Way and Street Cleaning Services
- Services of Contestation with snow
- Services of Wild Herbal Cleaning
- Green Area Attention
   Services

# **Regional Ways;**

Konya the city Foreign Direct Investment

- 300.000 m2 Parquet Area
- 30 km hot asphalt (with its abrasion layer) 35 km cold asphalt areas
- 120.000 m Bordure was presented after a renewal in 2003.