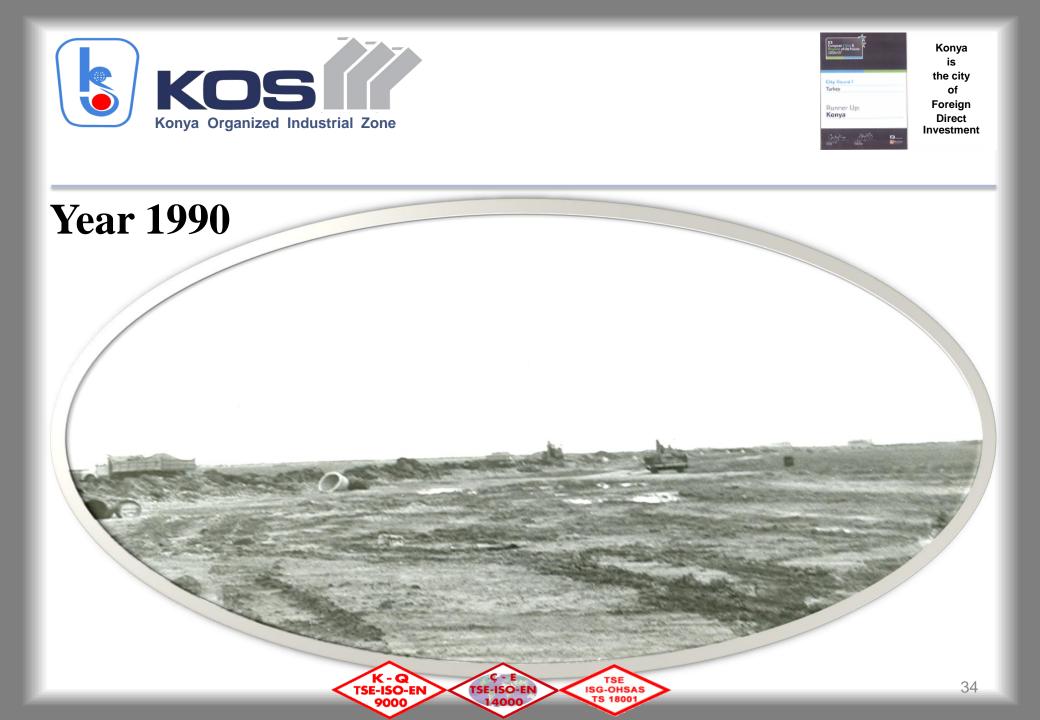

- Our region is approximately 20 km far away from Konya City Center and between Ankara- Aksaray Highway.
- In 1976, 3 million square meter area establishment studies were started.
- It was established on an area of 16 million square meter.
- 9 million squaresmeter extension area studies are going on.
- Total area will be 25 million square meter.
- By the way, it will be one of the biggest Industrial Zones in Turkey.