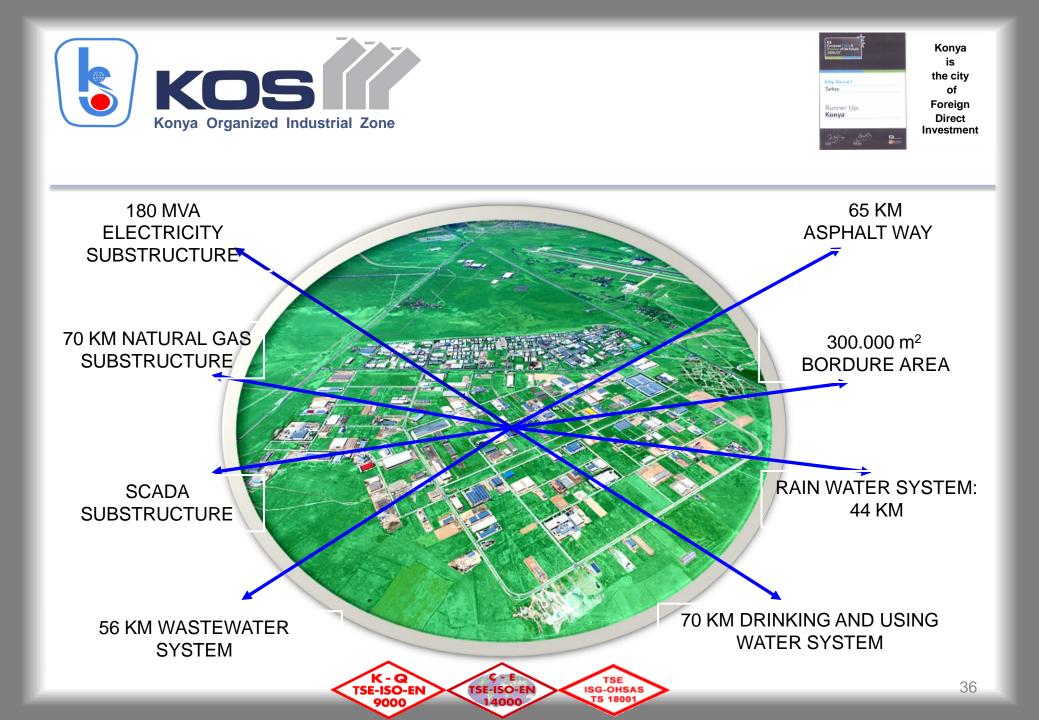

# **Electricity Service;**

Transmission, operation and maintenance services can be given in the region with our **180 MVA Electrcity** substructure. Studies of Electricity Relay Coordination System is going on and uninterrupted electricity will be provided by the system.

# **Electricity Service;**

There are 8 maneuver centers, 180 distribution kiosks at medium voltage level and 36 transformer centers for low voltage level. The main distribution system, the electrical values of the industry and electrical failures can be monitored at the **SCADA center**. Power flow and the failures in the system can be managed from one spot. SE-ISO-EI

# **Provide of Water and Distributor Services;**

 1st Class Drinking Water suitable for TSE standards is supplied by Drinking Water Treatment Plant.

 Water transmission, operation and maintenance services are given with 70 Km Drinking and Using Water System.

## Natural Gas Services;

- The natural gas capacity of our region is 75.000 metercubes / hour.
- It has 50 km PE system and 20 km Steel Line natural gas substructure.
- 24-hour uninterrupted natural gas is supplied by Scada substructure to the region.

#### **Infrastructure Services;**

- 56 km wastewater and 44 km rainwater infrastructure maintenance,
- Cleaning and Line Opening Services,
- Renewal and Construction of Infrastructure Services

ISG-OHSA

# **Regional Ways;**

Konya the city Foreign Direct Investment

- 300.000 m2 Parquet Area
- 30 km hot asphalt (with its abrasion layer) 35 km cold asphalt areas
- 120.000 m Bordure was presented after a renewal in 2003.