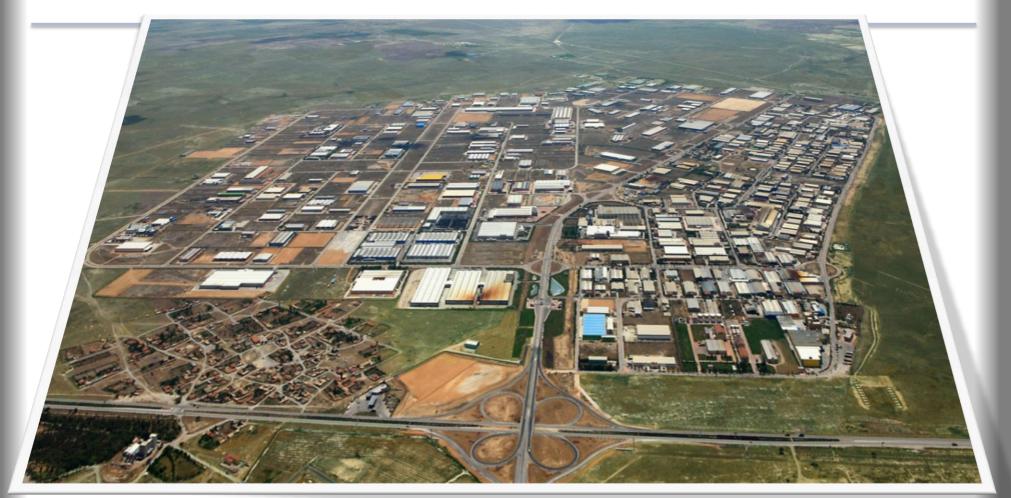

# KONYA ORGANIZED INDUSTRIAL ZONE

| nyana dina kasa | Konya      |
|-----------------|------------|
|                 | is         |
| te Recoil I     | the city   |
| rkey            | of         |
| unner Up:       | Foreign    |
| onya            | Direct     |
| 13- MB 0-       | Investment |

- Our region is approximately 20 km far away from Konya City Center and between Ankara- Aksaray Highway.
- In 1976, 3 million square meter area establishment studies were started.
- It was established on an area of 16 million square meter.
- 9 million squaresmeter extension area studies are going on.
- Total area will be 25 million square meter.
- By the way, it will be one of the biggest Industrial Zones in Turkey.