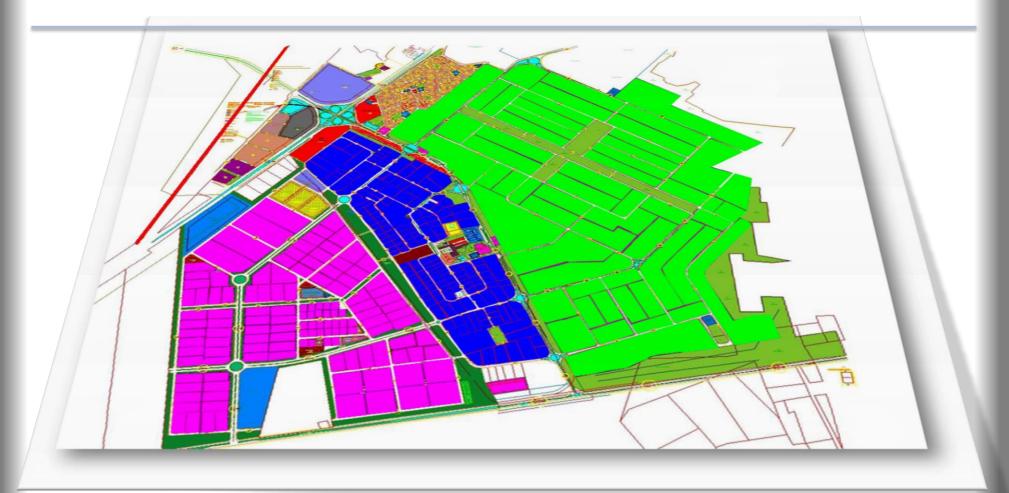

- Our region is approximately 20 km far away from Konya City Center and between Ankara- Aksaray Highway.
- In 1976, 3 million square meter area establishment studies were started.
- It was established on an area of 16 million square meter.
- 9 million squaresmeter extension area studies are going on.
- Total area will be 25 million square meter.
- By the way, it will be one of the biggest Industrial Zones in Turkey.

| ANKARA              |                     |               |
|---------------------|---------------------|---------------|
| $\overline{\nabla}$ | 1. STAGE            | 3.000.000 m2  |
|                     | 2. STAGE            | 9.000.000 m2  |
|                     | 1. EXTENSION REGION | 5.500.000 m2  |
|                     |                     | 7.500.000  m2 |
| AKSARAY ->          | TOTAL               | 25.000.000 m2 |