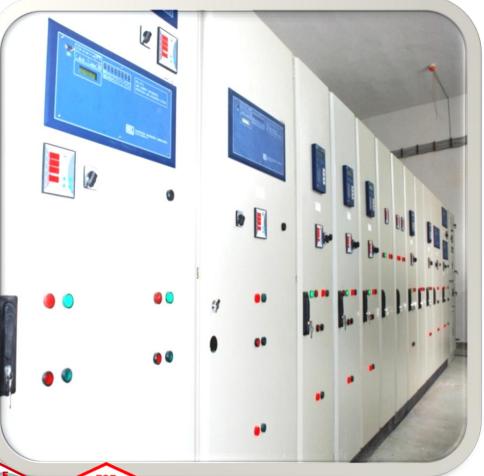

# **Electricity Service;**

Transmission, operation and maintenance services can be given in the region with our **180 MVA Electrcity** substructure. Studies of Electricity Relay Coordination System is going on and uninterrupted electricity will be provided by the system.

# **Electricity Service;**

There are 8 maneuver centers, 180 distribution kiosks at medium voltage level and 36 transformer centers for low voltage level. The main distribution system, the electrical values of the industry and electrical failures can be monitored at the **SCADA center**. Power flow and the failures in the system can be managed from one spot. SE-ISO-EI