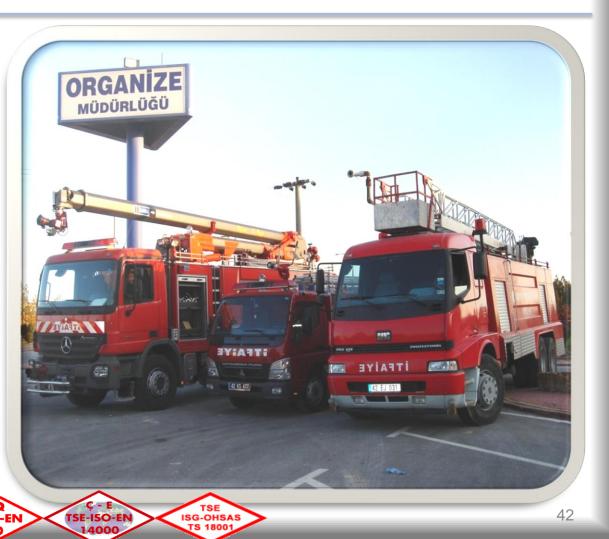

# Fire-fighting;

• 24-hour service is given 3 Fire-fighting vehicles and 8 staff members.

 1 new Industrial type fire-fighting vehicle will be bought and Firefighting Directorship will be formed.