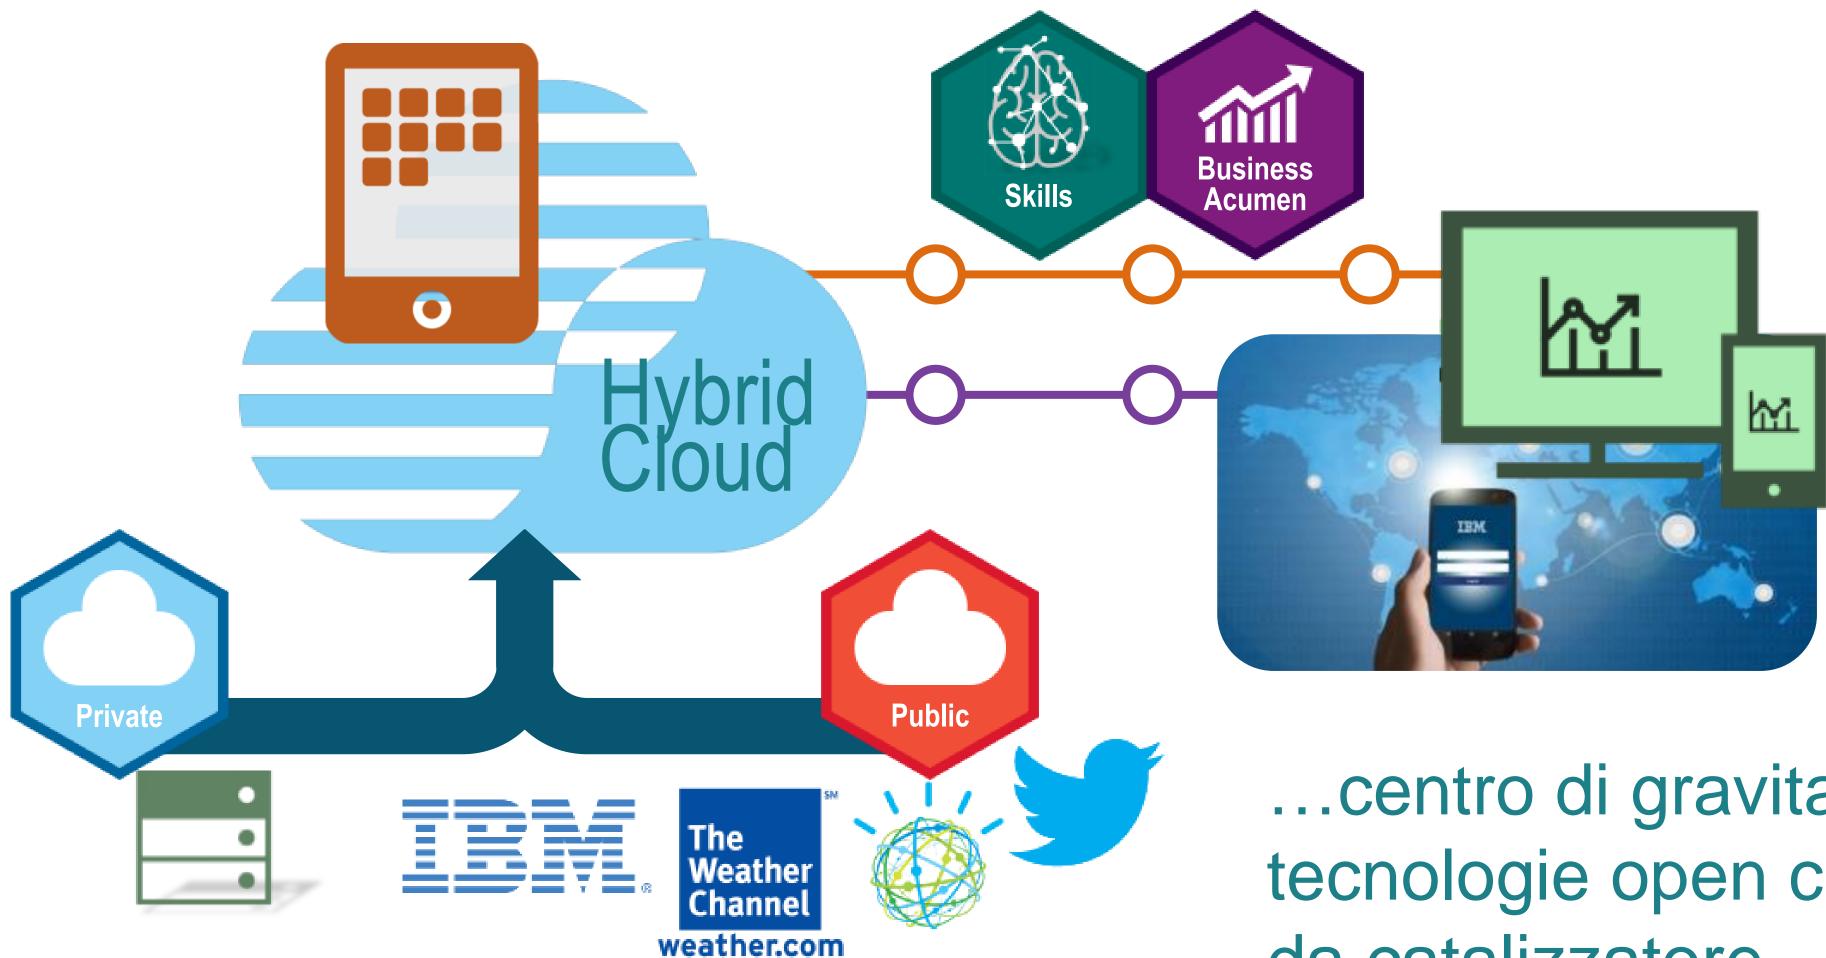

# La tecnologia e' abilitante a una nuova era di innovazione ...

...centro di gravita' sono le tecnologie open che fanno da catalizzatore