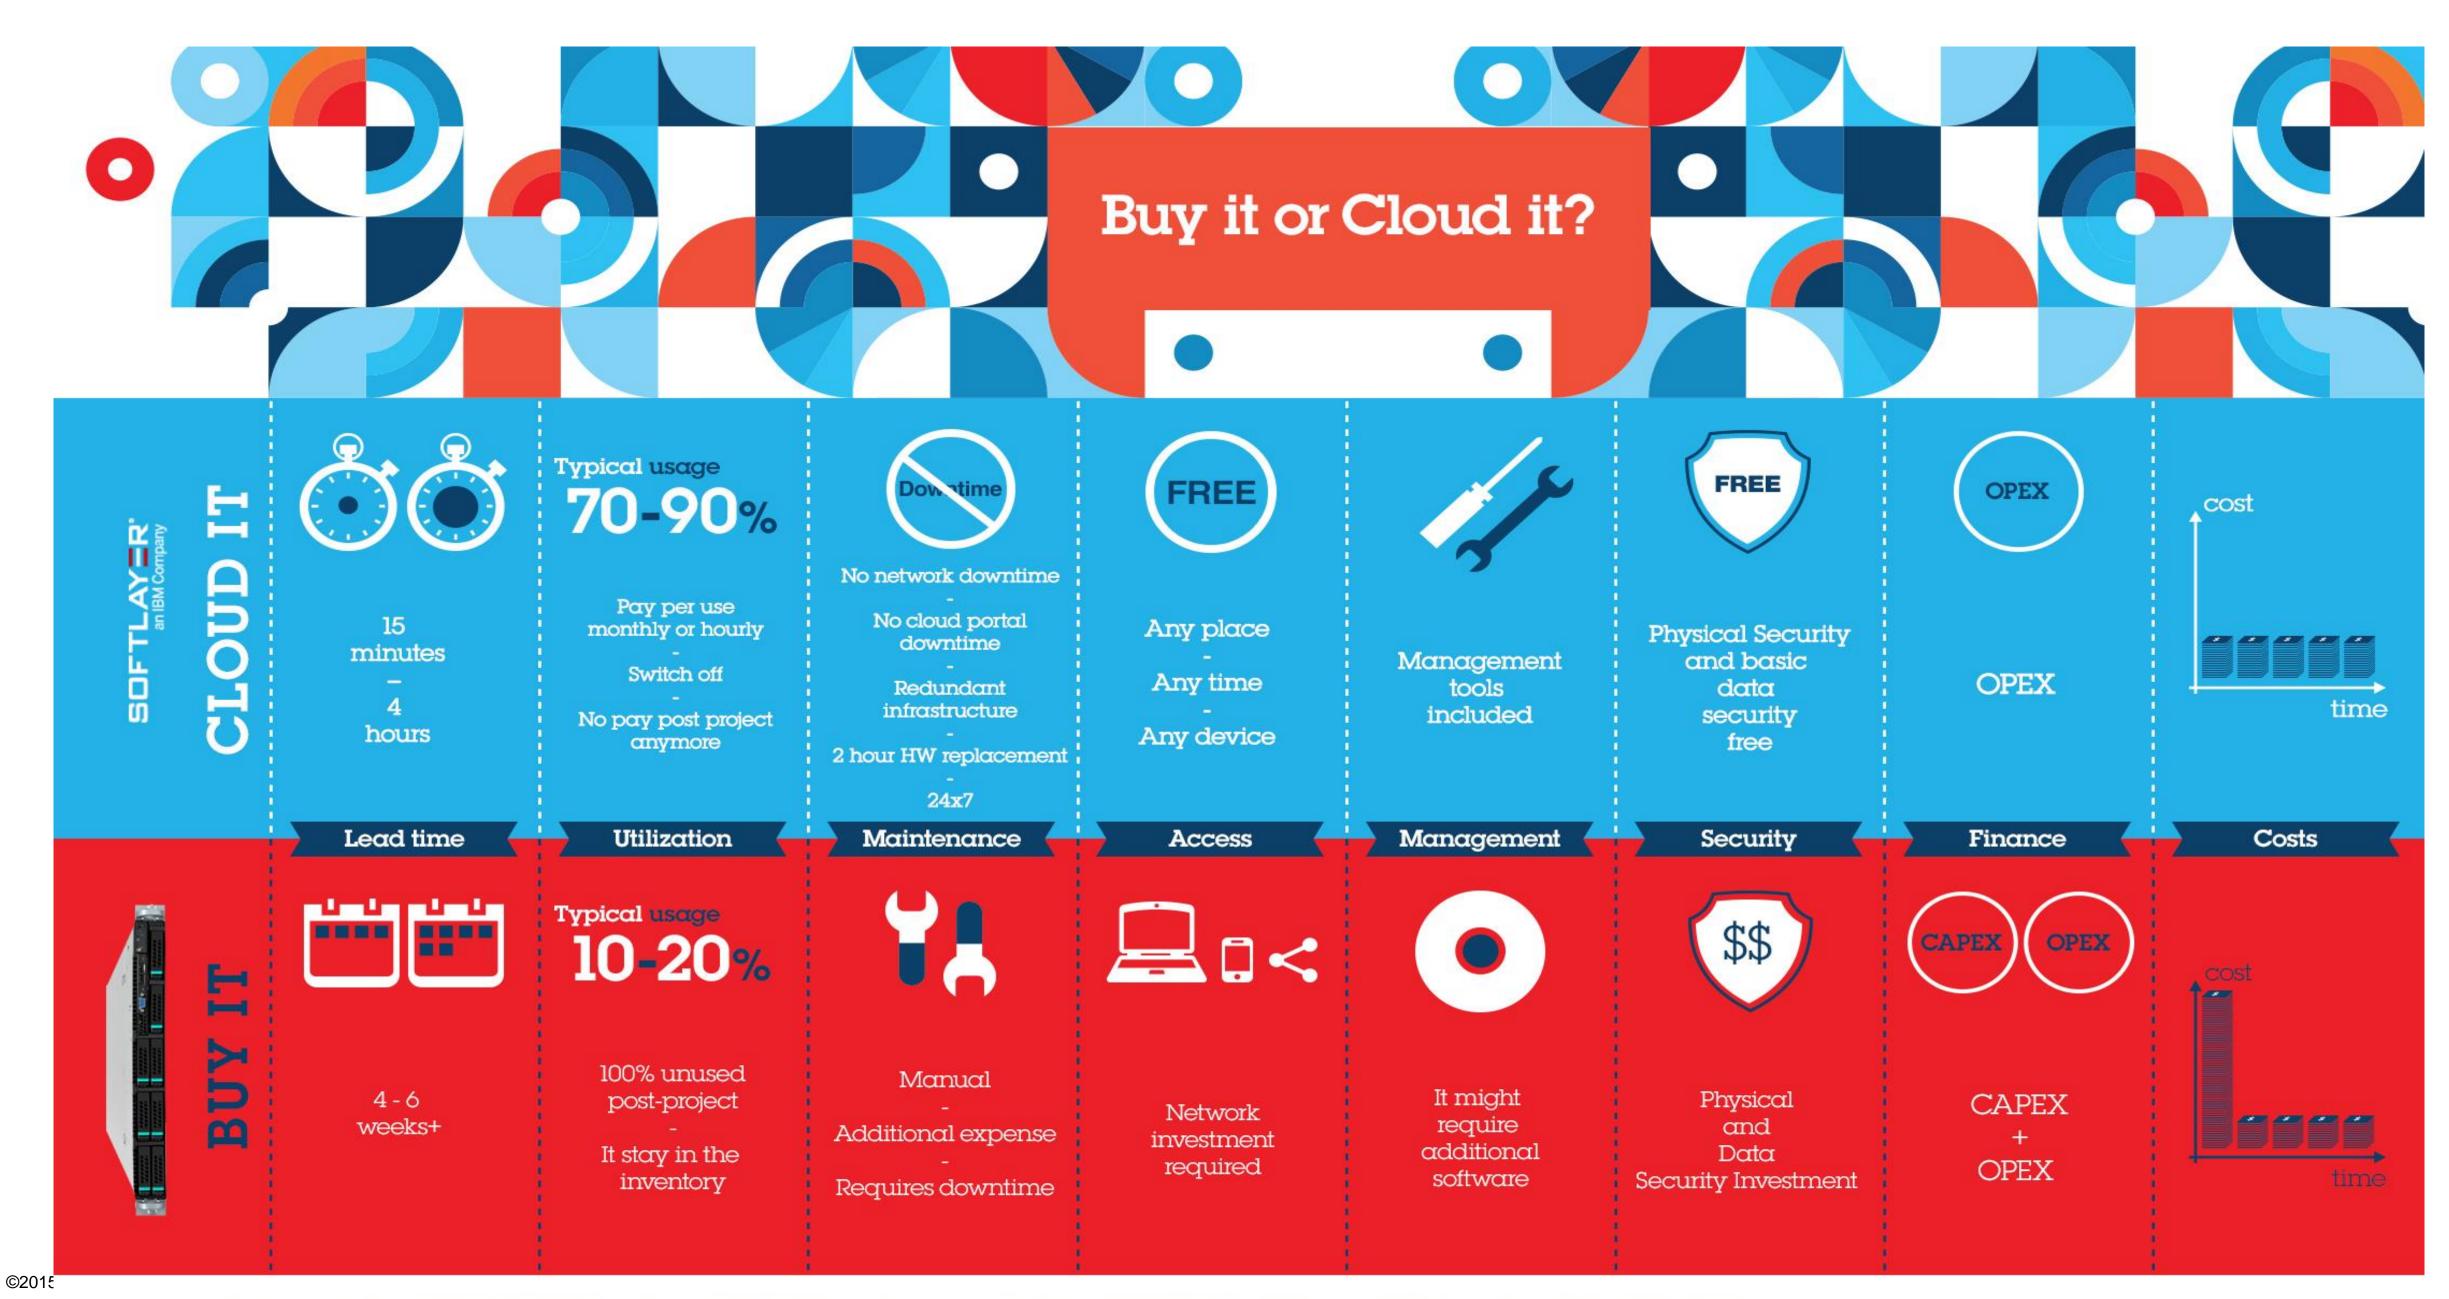

## Il Cloud cambia le regole del gioco. Un motore per l'innovazione

Source: NIST, IBM IBV Power of cloud study

#### Cloud empowers six potentially "game changing" business enablers

|               | <ul> <li>Shifts CapEx to OpEx</li> <li>Shifts cost from fixed to variable, pay as you go</li> </ul>                                      |
|---------------|------------------------------------------------------------------------------------------------------------------------------------------|
| ability       | <ul> <li>Allocate and release resources based on demand</li> <li>Gain from scale economics</li> </ul>                                    |
| ability       | <ul> <li>Speeds time to market</li> <li>Supports rapid prototyping and innovation</li> </ul>                                             |
| olexity       | <ul> <li>Expands product sophistication</li> <li>Simpler for customers/End-users</li> </ul>                                              |
| n variability | <ul> <li>Drives context-driven, user-centric experiences (preferences,<br/>movements, behaviors)</li> </ul>                              |
| onnectivity   | <ul> <li>Facilitates new value nets of partners, consumers and other<br/>external players</li> <li>Enables industry platforms</li> </ul> |