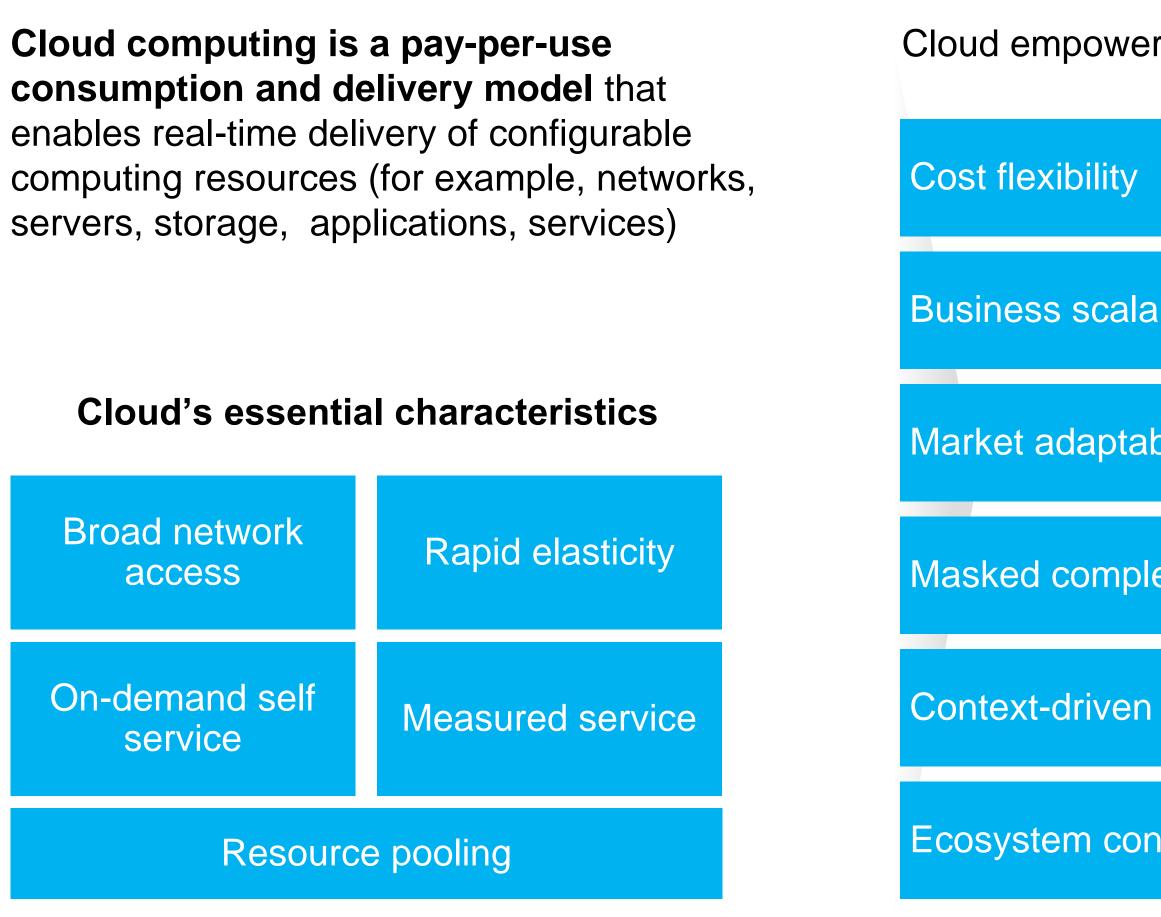

## Il Cloud cambia le regole del gioco. Un motore per l'innovazione

Source: NIST, IBM IBV Power of cloud study

#### Cloud empowers six potentially "game changing" business enablers

|               | <ul> <li>Shifts CapEx to OpEx</li> <li>Shifts cost from fixed to variable, pay as you go</li> </ul>                                      |
|---------------|------------------------------------------------------------------------------------------------------------------------------------------|
| ability       | <ul> <li>Allocate and release resources based on demand</li> <li>Gain from scale economics</li> </ul>                                    |
| ability       | <ul> <li>Speeds time to market</li> <li>Supports rapid prototyping and innovation</li> </ul>                                             |
| olexity       | <ul> <li>Expands product sophistication</li> <li>Simpler for customers/End-users</li> </ul>                                              |
| n variability | <ul> <li>Drives context-driven, user-centric experiences (preferences,<br/>movements, behaviors)</li> </ul>                              |
| onnectivity   | <ul> <li>Facilitates new value nets of partners, consumers and other<br/>external players</li> <li>Enables industry platforms</li> </ul> |