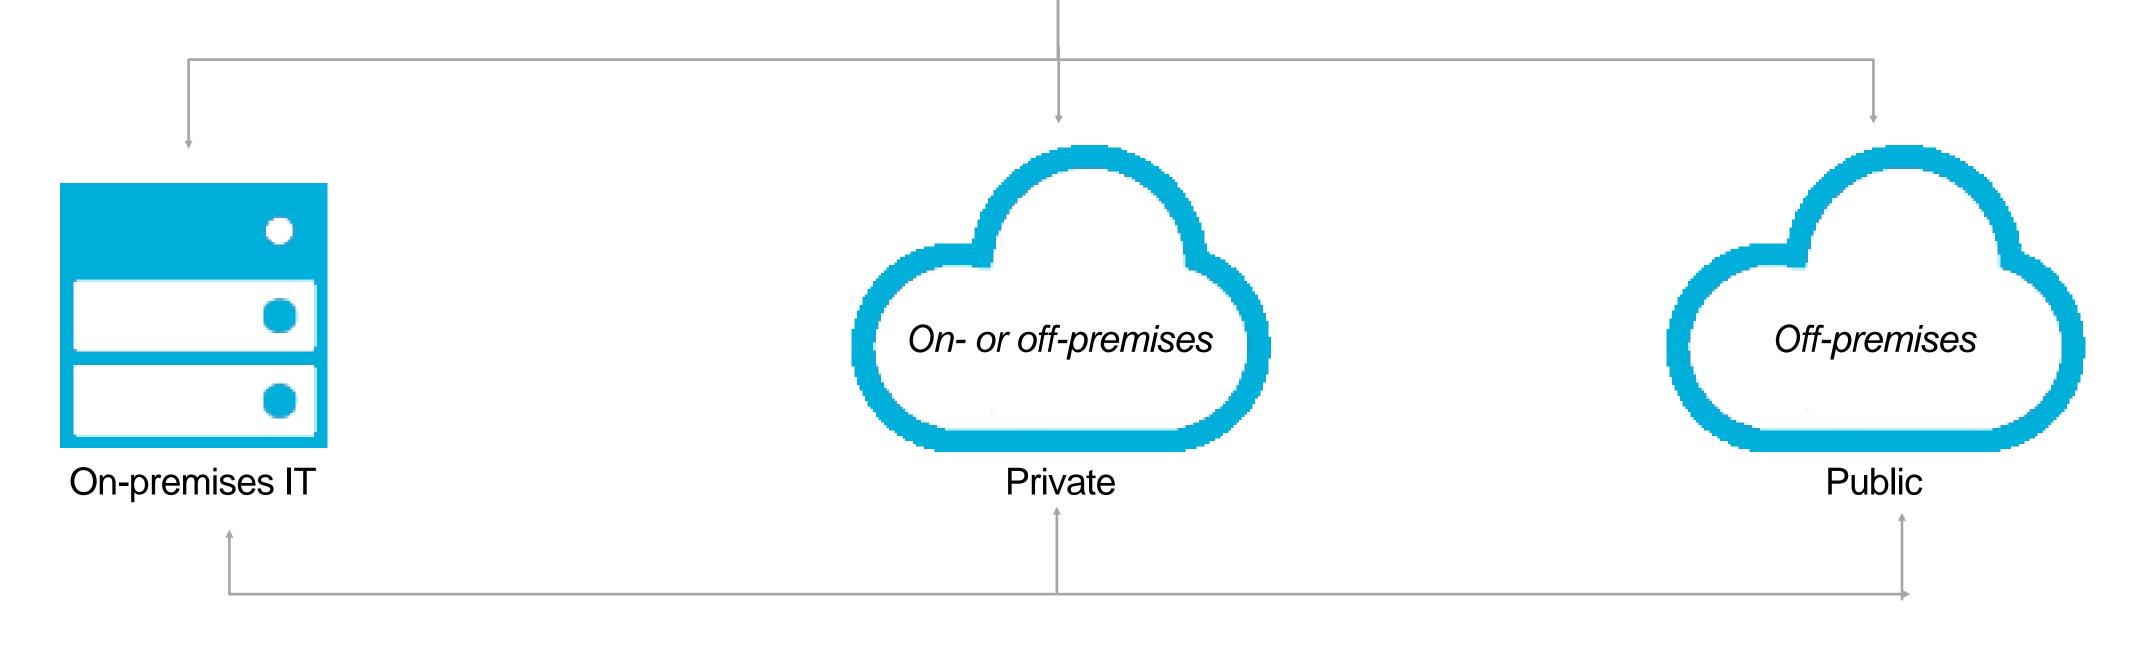

## Il Cloud cambia le regole del gioco. Un motore per l'innovazione

Source: NIST, IBM IBV Power of cloud study