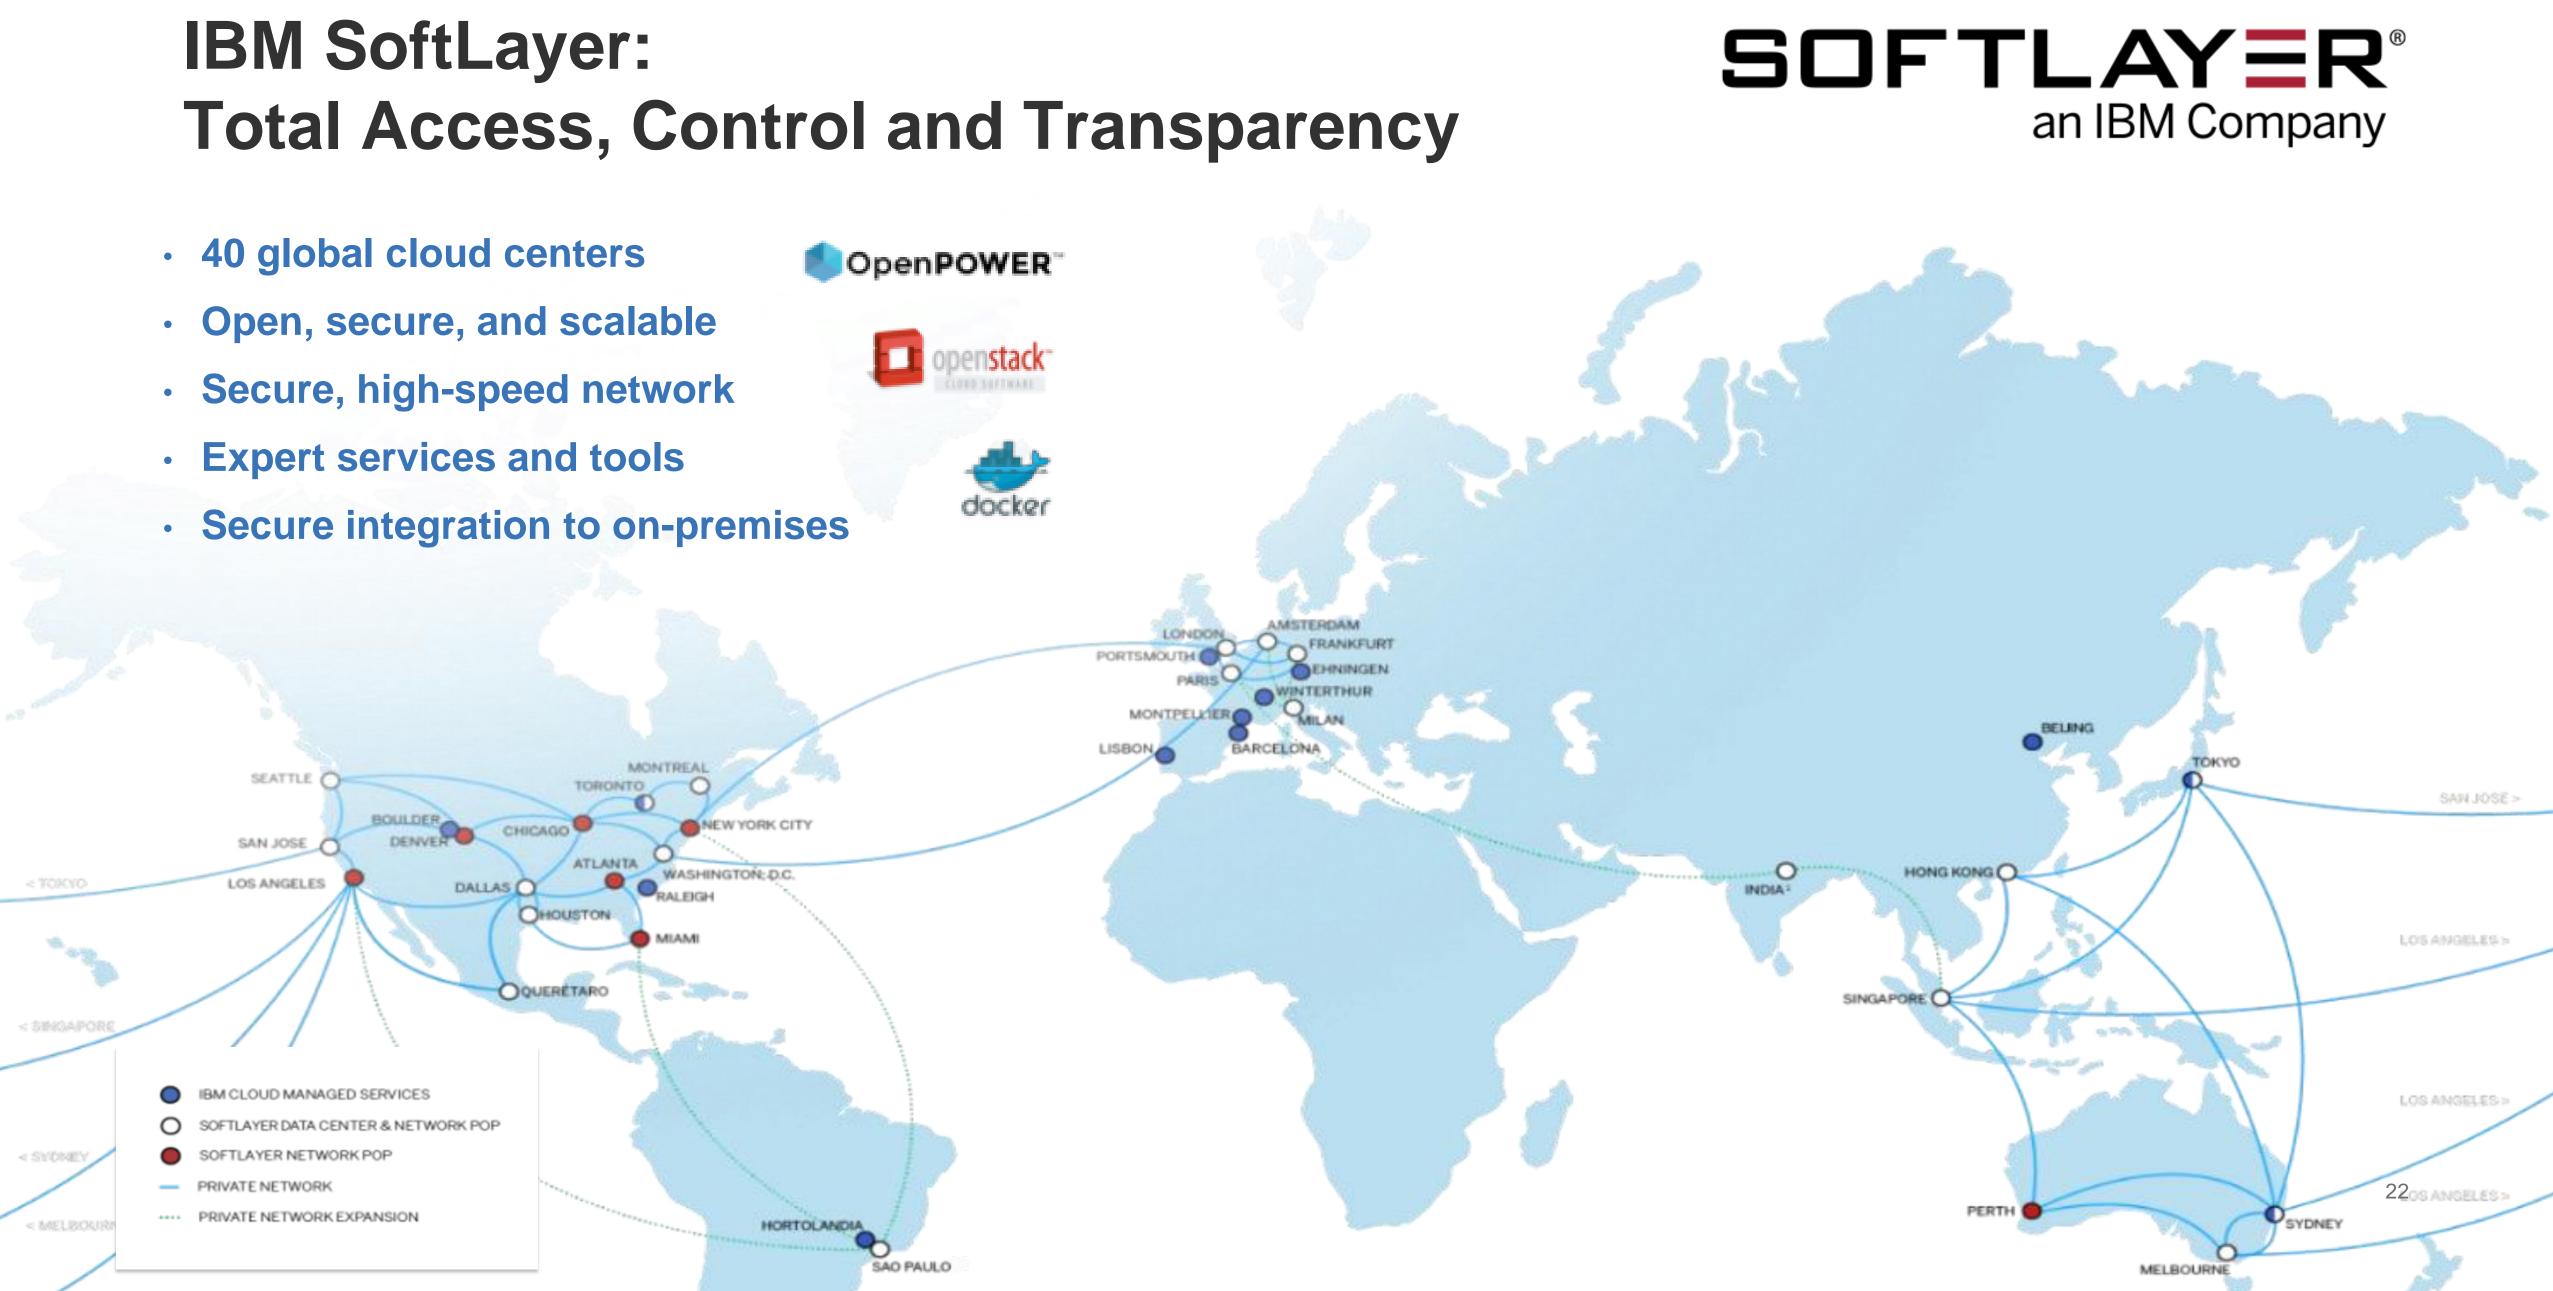

#### At its core, SoftLayer is comprised of a unique, triple-network architecture

- 40 global cloud centers

## SoftLayer supports deployment of regulated workloads through extensive compliance and clear delineation of roles and responsibilities

- SoftLayer cannot access customer data –Only customers control movement of their data
- SoftLayer offers comprehensive security services, across the IT infrastructure
- •Dedicated and private clouds are well suited for regulated workloads
- Strict physical and operational security controls are in place in data centers
- SoftLayer is compliant with major industry and regulatory standards

## SoftLayer is designed to offer complete transparency from network topology down to the hardware

With other cloud providers, you may only know: Zone

Maybe the data center

- Network port Data center
- Pod
- Rack
- Rack unit
- Power port Plus

#### With SoftLayer, you know:

- Server
- NIC controllers
- Firmware
- Serial numbers

Audit trail of all actions and access to resources

The resulting **visibility** means you can have more **control** over your application and its performance—as well as security and compliance management