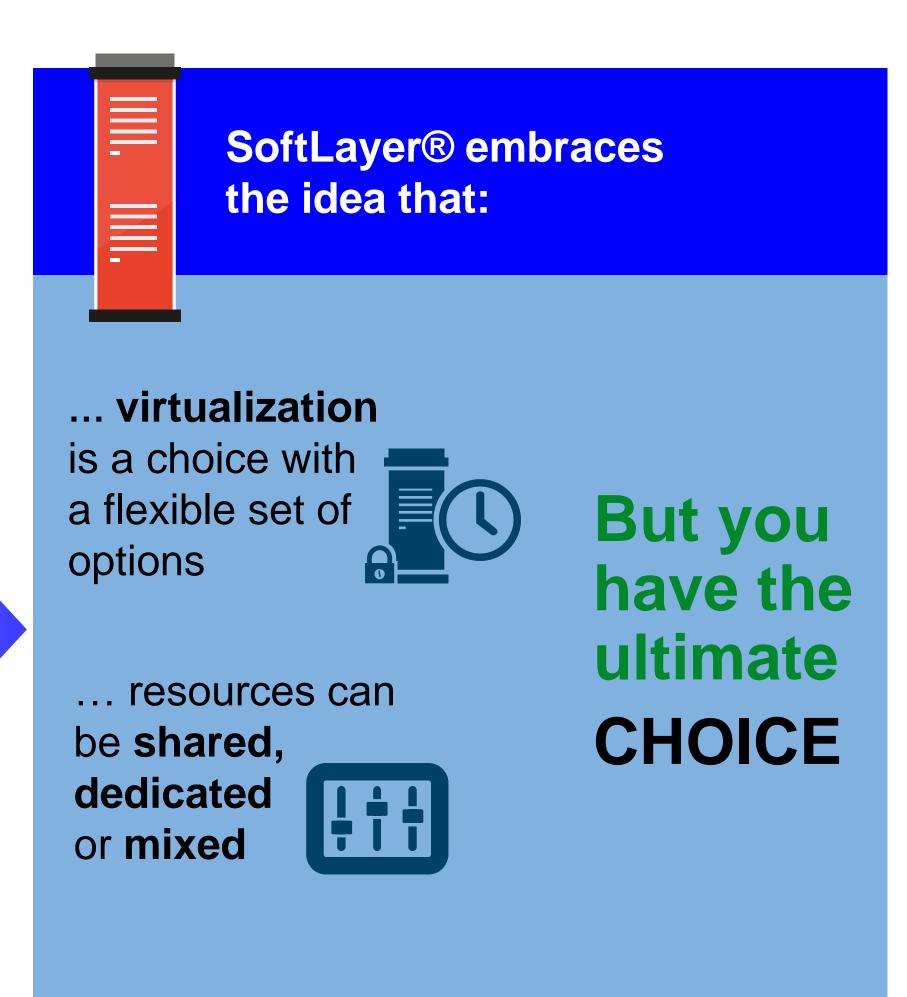

## SoftLayer una scelta a parte....fuori dalla mischia !

The initial cloud revolution was based on assumptions such as:

All resources are **virtualized** 

All resources are **shared** 

But cloud computing needs have evolved.