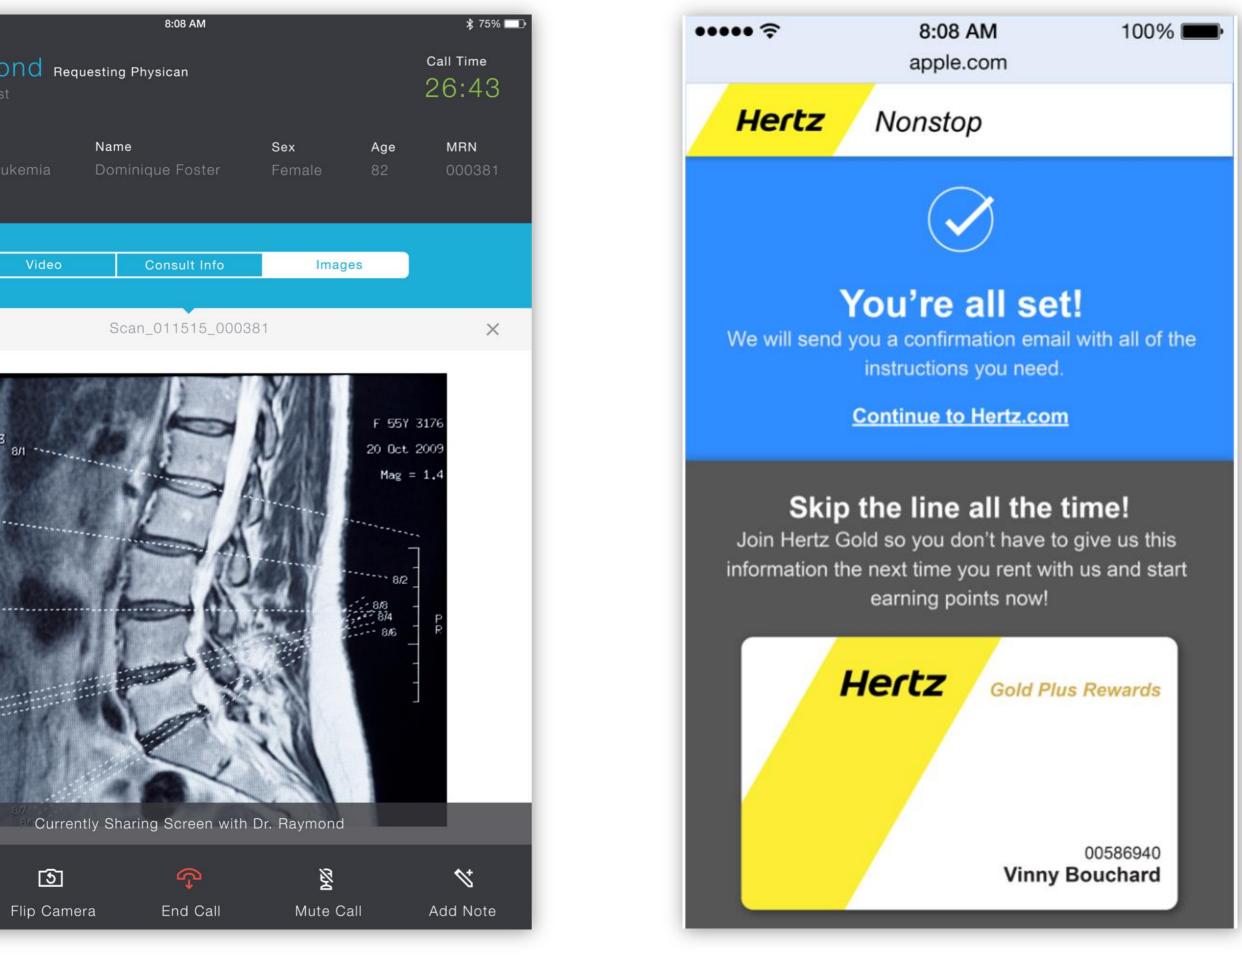

## Cosa cercano i clienti ? ....RISULTATI ! Ma questo richiede approcci diversi per diversi tipi di applicazioni

-50

**New App** 

Dr. Raymond Requesting Physican Topic Video 0 Ъ. ত Screenshare