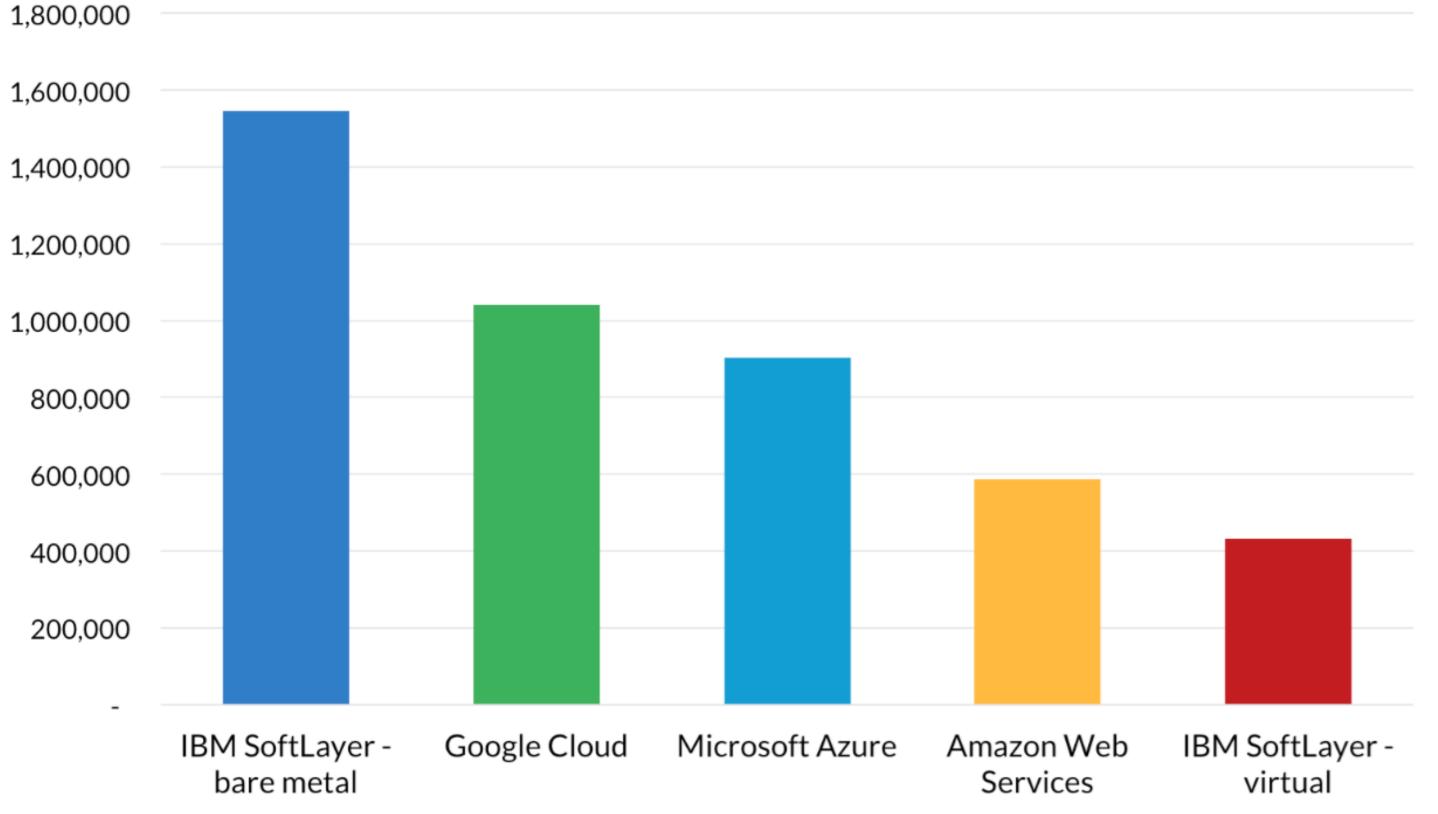

#### YCSB Performance - Ops/Second

Source: VoltDB.com https://voltdb.com/news/second-year-row-cloud-benchmark-reveals-ibm-softlayernearly-three-times-faster-amazon-web

## **3x Faster Than AWS**

"For Second Year in a Row, Cloud Benchmark Reveals IBM SoftLayer Nearly Three Times Faster than Amazon Web Services" *-VoltDBJan 2016* 

## **30% Cheaper at Scale Than AWS**

| Provider                      | Instance       | Cost/Hour   |
|-------------------------------|----------------|-------------|
| Amazon AWS                    | c4.8xlarge     | * \$1.31    |
| Microsoft Azure               | G5             | ** \$7.82   |
| Google Cloud                  | n1-standard-32 | \$1.12      |
| IBM SoftLayer "Bare<br>Metal" |                | *** \$1.20  |
| IBM SoftLayer "Virtual"       |                | **** \$0.91 |