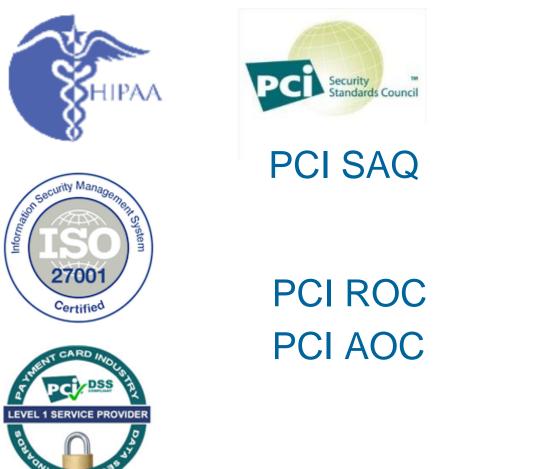

## SoftLayer supports deployment of regulated workloads through extensive compliance and clear delineation of roles and responsibilities

- SoftLayer cannot access customer data –Only customers control movement of their data
- SoftLayer offers comprehensive security services, across the IT infrastructure
- •Dedicated and private clouds are well suited for regulated workloads
- Strict physical and operational security controls are in place in data centers
- SoftLayer is compliant with major industry and regulatory standards