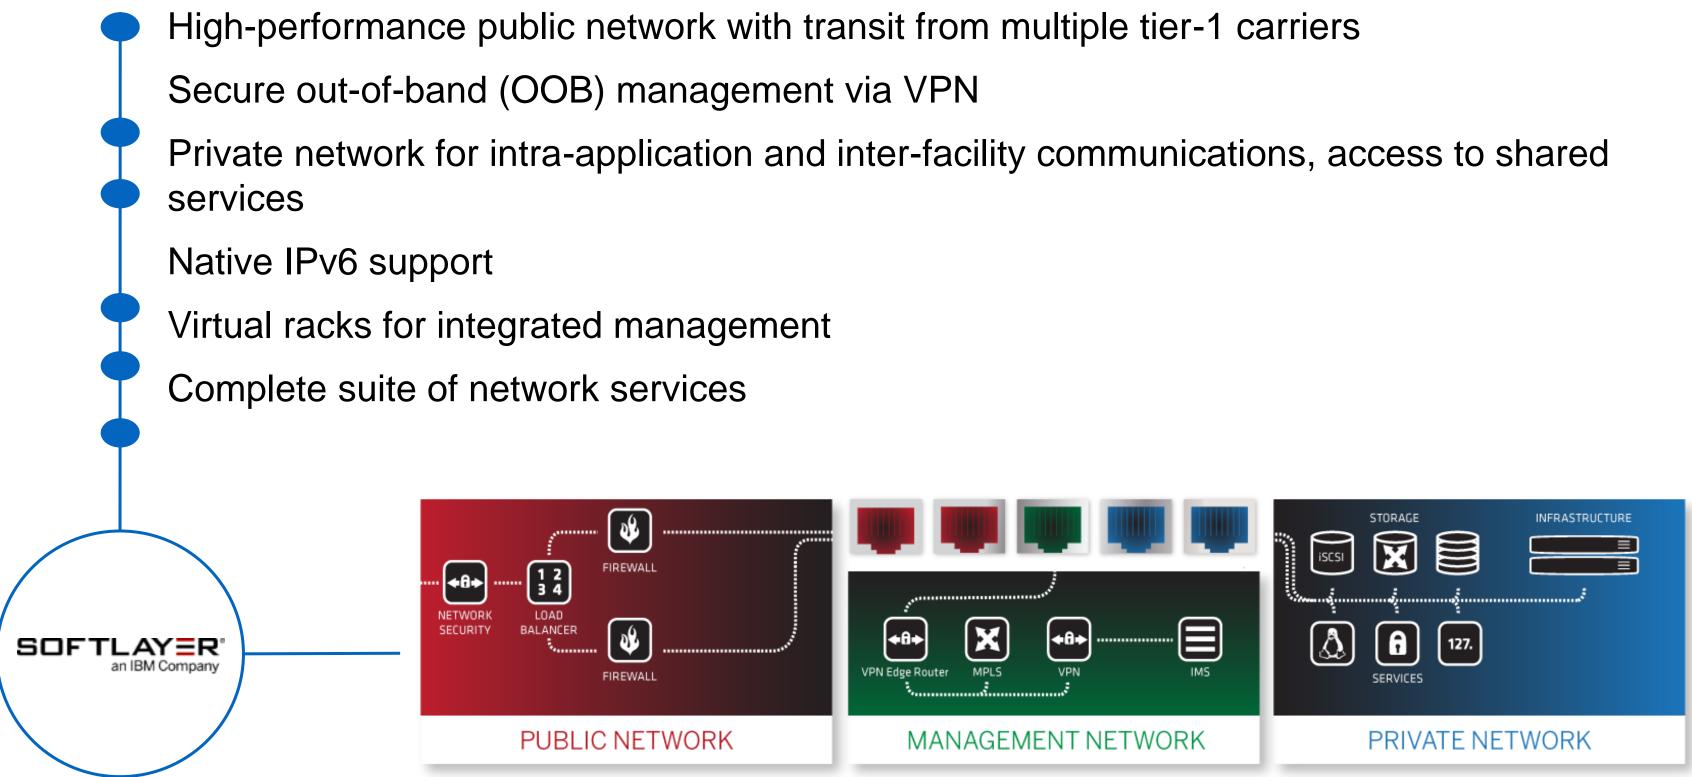

#### At its core, SoftLayer is comprised of a unique, triple-network architecture

- 40 global cloud centers

## SoftLayer is designed to offer complete transparency from network topology down to the hardware

With other cloud providers, you may only know: Zone

Maybe the data center

- Network port Data center
- Pod
- Rack
- Rack unit
- Power port Plus

#### With SoftLayer, you know:

- Server
- NIC controllers
- Firmware
- Serial numbers

Audit trail of all actions and access to resources

The resulting **visibility** means you can have more **control** over your application and its performance—as well as security and compliance management